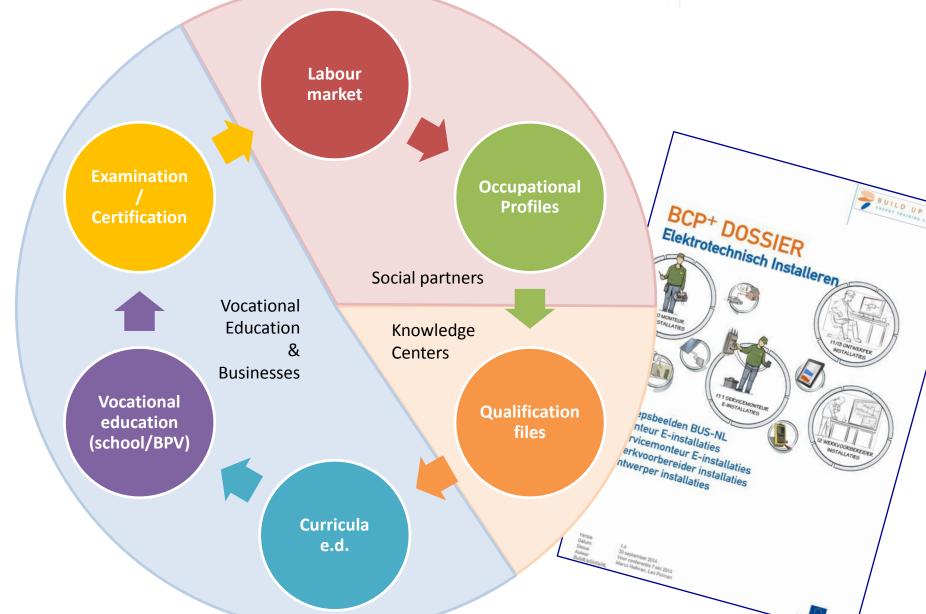

| on point                                          |                 |                                |                       |  |
| L |                           |                      |        |                                                                         |            | $\bigcirc$ = Recommendation |          |           |               |         | l l  |         |          |            |                                                             | $\checkmark$ = Responsible for the action point |                                    |                                                   |                 |                                |                       |  |



BUILD UP Skills The Netherlands Skills Energy trainin



## **2020 Qualifications**



### Training Frontrunners sustainable Craftsmanship

## BUILD UP SKILLS ENERGY TRAINING FOR BUILDERS

# Closing the gap!













## Success factor 2

### Integrate results in National Programmes

- National Energy Agreement
- CA-RES, CA-EPBD and Energy Agencies
- Stroomvernelling
- Kleur uw Gemeente Groen



(Colour your Town Green)

(Rapids)

**BUILD UP Skills** 

The Netherlands



## Success factor 4

SCHOLING

10/TT

REGIO

9

REGIO

Capacity building with regional training centers

## Success factor 5

• Integrating results in Tools



## Success factor 6 Training frontrunners on sustainable craftsmanship

## BUILD UP SKILLS ENERGY TRAINING FOR BUILDERS

Success factor 7 Find funding to implement and sustain the training programmes

## Partners and contact



VET-sector



Qual