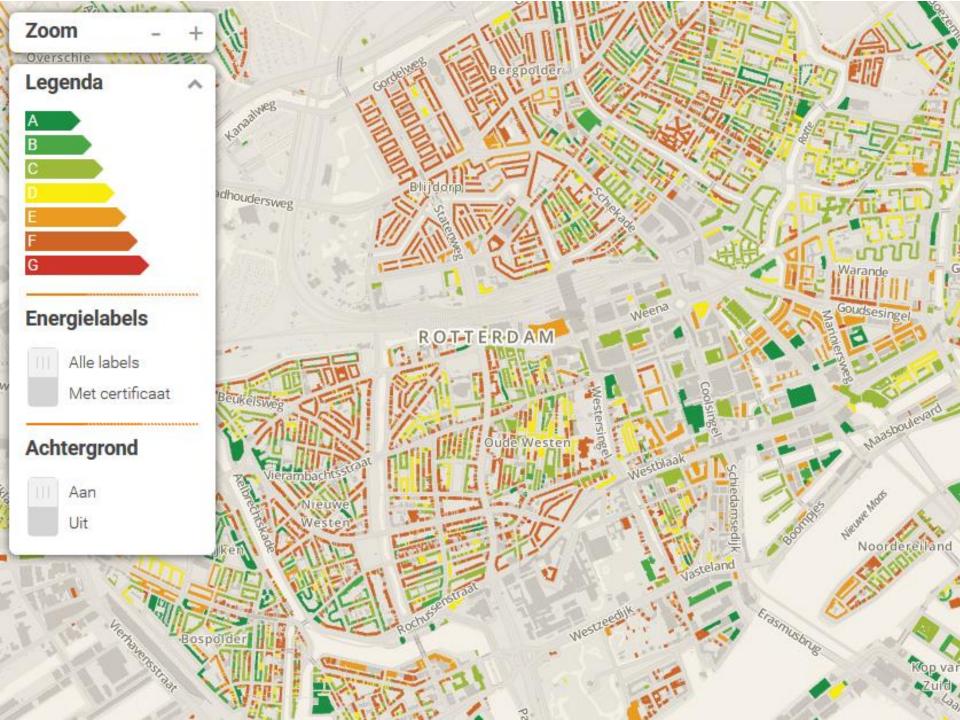

# BUILD Up Skills NL a comprehensive approach to successful upskilling



Jan Cromwijk, ProjectcoördinatorBUS\_N@W

BUILD UP Skills The Netherlands



Co-funded by the Intelligent Energy Europe Programme of the European Union

#### 7th EU Exchange Meeting BUILD UP Skills

Workshop "Outcomes of advanced projects" Brussels, 18 January 2016



























### STROOMVERSNELLING KOOPWONINGEN

β.

HAR





# Early Adopters 2008-2014

## Late mass

**BUILD UP Skills** 

The Netherlands

Green technologies

Innovators

## Early mass



## Early Adopters

Green technologies

2015

## Late mass

### Innovators

## Early mass

Green technologies

# Early Adopters 2015-2020

Late mass

Innovators











### **DuBUS**

ntres

tutes

## Roadmap 2013-2020

|   |                           | Action point cluster | No.    | Roadmap action point                                                    | %          | Short 5013                  | -term    | 2015      | Media<br>9102 | um-term | 2018 | Long-te | E 07.07. | Government | Education and knowledge cer<br>Initial education institutes | Post-initial education institu                  | businesses<b