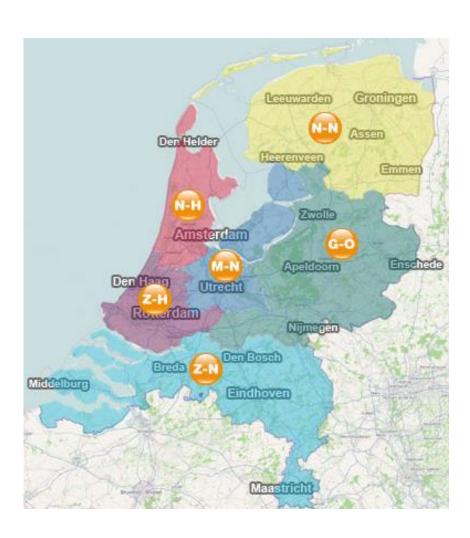

Veiligheids- en gezondheidsplan (V&G-plan) verplicht. Hierin moeten werkgevers de risico's opnemen die in de ontwerpfase niet of onvoldoende kunnen worden opgelost, samen met passende maatregelen. De direct-leidinggevende moet de werknemers die betrokken zijn bij het werken in besloten ruimten voorlichting en instructie geven over de gevaren, de maatregelen die moeten worden genomen en de te volgen procedures. Zie: http://www.arbouw.nl/producten/adviezen/arbouw-advies-werken-in-besloten-ruimten

- Eisen aan opening voor toegankelijkheid van de kruipruimte
- Eisen aan minimale hoogte van kruipruimte (55cm ?)
- Eisen aan droogte van kruipruimte
- Eisen aan de persoonlijke beschermingsmiddelen

WERKCONFERENTIE 7 OKTOBER 2014



INTENSIEVE WERKSESSIES



# Implementation in regional areas





## BUILD UP SKILLS WERK CONFERENTIE 7 OKTOBER 2014





WERKCONFERENTIE 7 OKTOBER 2014





WERK CONFERENTIE 7 OKTOBER 2014



WERK CONFERENTIE 7 OKTOBER 2014



# Professions and specialisms - courses and training



# Common building professions level 2/3













Wall- and ceiling

# Common building professions level 4



# Soft skills

## S - INTERDISCIPLINARY SKILLS - SOFT SKILLS

















# Tech skills



## Vloerisolatie Folie

## Korte omschrijving

Het aanbrengen van reflecterende folie onder een bestaande houten / betonnen begane grondvloer





#### Leerdoelen

- Herkennen folies.
- Beschrijven van een R waarde, Rc waarde, Emissiecoëfficiënt
- · Beschrijven werking reflectiefolie
- · Kennis van luchtdichting begane grondvloer
- · Kunnen lezen van een verwerkingsvoor