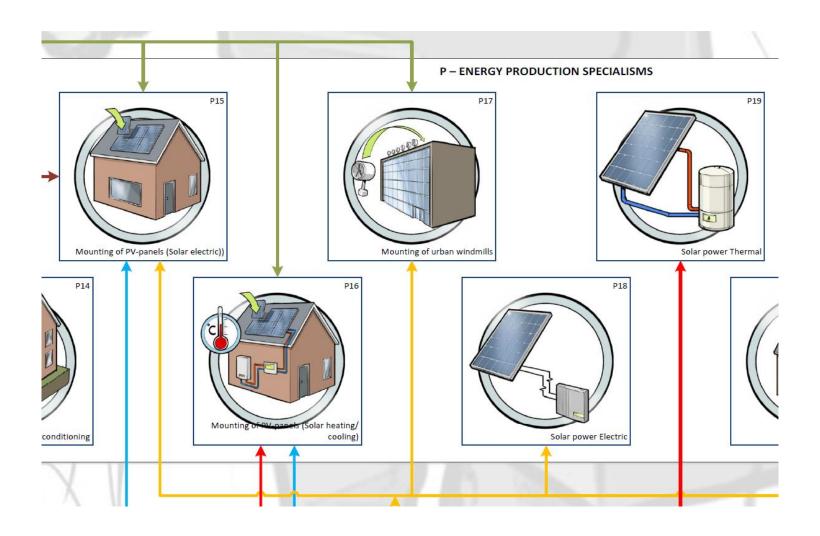

/www.arbouw.nl/producten/adviezen/arbouw-advies-werken-in-besloten-ruimten

- Eisen aan opening voor toegankelijkheid van de kruipruimte
- Eisen aan minimale hoogte van kruipruimte (55cm ?)
- Eisen aan droogte van kruipruimte
- Eisen aan de persoonlijke beschermingsmiddelen

WERKCONFERENTIE 7 OKTOBER 2014



INTENSIEVE WERKSESSIES



# Implementation in regional areas





## BUILD UP SKILLS WERK CONFERENTIE 7 OKTOBER 2014





WERKCONFERENTIE 7 OKTOBER 2014





WERK CONFERENTIE 7 OKTOBER 2014



WERK CONFERENTIE 7 OKTOBER 2014



# Professions and specialisms - courses and training



# Common building professions level 2/3













Wall- and ceiling

# Common building professions level 4



# Soft skills

## S - INTERDISCIPLINARY SKILLS - SOFT SKILLS

















# Tech skills



## Vloerisolatie Folie

## Korte omschrijving

Het aanbrengen van reflecterende folie onder een bestaande houten / betonnen begane grondvloer





#### Leerdoelen

- Herkennen folies.
- Beschrijven van een R waarde, Rc waarde, Emissiecoëfficiënt
- · Beschrijven werking reflectiefolie
- · Kennis van luchtdichting begane grondvloer
- · Kunnen lezen van een verwerkingsvoorschrift
- Juiste werkvolgorde bepalen
- Herkennen ondergrond
- Herkennen problemen (bouwfouten)

## Beroepshandelingen

- 1. Klantcontact
- 2. Veilig werken in een besloten ruimte (kruipruimte)
- 3. Gebruik van elektrisch gereedschap in een kruipruimte
- 4. Gebreken herkennen houtachtige vloer
- 5. Gebreken herkennen steenachtige vloer
- Plannen
- 7. Samenwerken

- 8. Schoon werken
- 9. Inrichten werkplek
- 10. Aanbrengen