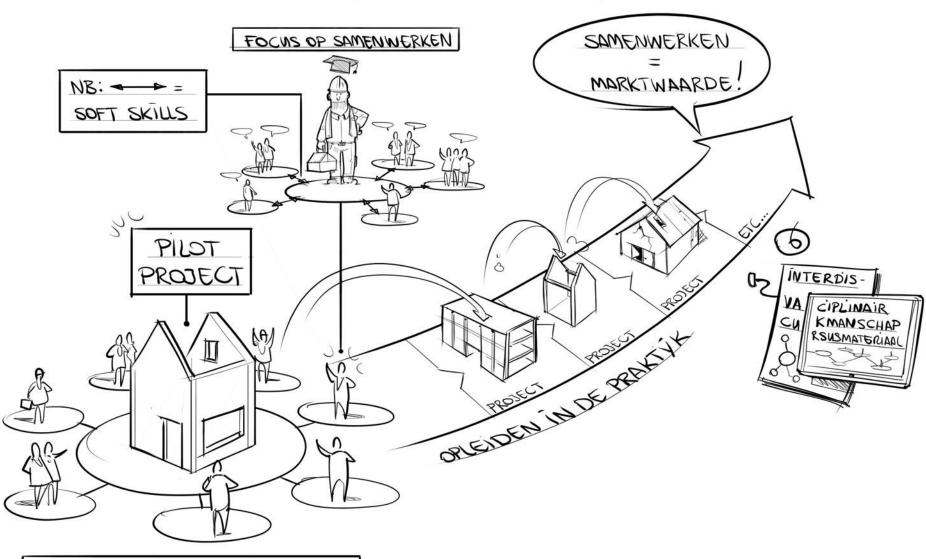

of onvoldoende kunnen worden opgelost, samen met passende maatregelen. De direct-leidinggevende moet de werknemers die betrokken zijn bij het werken in besloten ruimten voorlichting en instructie geven over de gevaren, de maatregelen die moeten worden genomen en de te volgen procedures. Zie: http://www.arbouw.nl/producten/adviezen/arbouw-advies-werken-in-besloten-ruimten

- Eisen aan opening voor toegankelijkheid van de kruipruimte
- Eisen aan minimale hoogte van kruipruimte (55cm ?)
- Eisen aan droogte van kruipruimte
- Eisen aan de persoonlijke beschermingsmiddelen

WERKCONFERENTIE 7 OKTOBER 2014



INTENSIEVE WERKSESSIES



# Implementation in regional areas





## BUILD UP SKILLS WERK CONFERENTIE 7 OKTOBER 2014





WERKCONFERENTIE 7 OKTOBER 2014





WERK CONFERENTIE 7 OKTOBER 2014



WERK CONFERENTIE 7 OKTOBER 2014



# Professions and specialisms - courses and training



# Common building professions level 2/3













Wall- and ceiling

# Common building professions level 4



# Soft skills

## S - INTERDISCIPLINARY SKILLS - SOFT SKILLS

















# Tech skills



## Vloerisolatie Folie

## Korte omschrijving

Het aanbrengen van reflecterende folie onder een bestaande houten / betonnen begane grondvloer





#### Leerdoelen

- Herkennen folies.
- Beschrijven van een R waarde, Rc waarde, Emissiecoëfficiënt
- · Beschrijven werking reflectiefolie
- · Kennis van luchtdichting begane grondvloer
- · Kunnen lezen van een verwerkingsvoorschrift
- Juiste werkvolgorde bepalen
- Herkennen ondergrond
- Herkennen problemen (bouwfouten)

## Beroepshandelingen

- 1. Kl