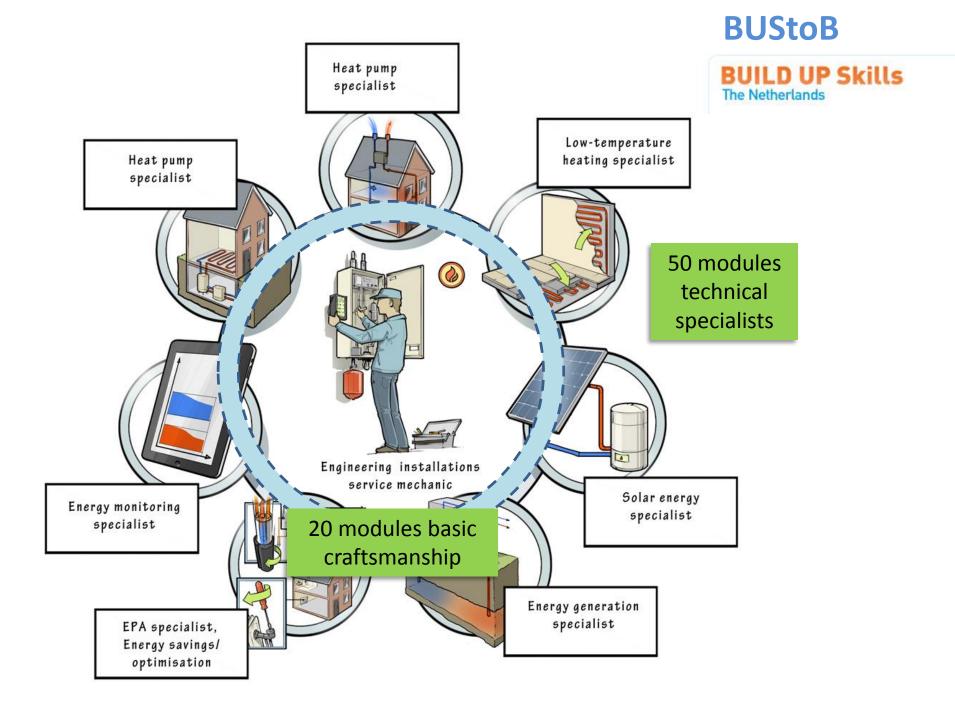

# BUILD Up Skills NL a comprehensive approach to successful upskilling



Ruud Geerligs SBRCURnet, Consortium member DuBUS, BUS\_N@W, BUStoB, INSITER





Co-funded by the Intelligent Energy Europe Programme of the European Union



# Consortium









MIDDEN

NEDERLAND .















# **BUILD UP Skills** The Netherlands

BUILD UP



Co-funded by the Intelligent Energy Europe Programme of the European Union

BUILD UP Skills Nederland

Oktober 2012

Analyse van de nationale status quo

# **BCP+** dossiers







## **BUStoB**

## BUILD UP Skills The Netherlands





6 modules EQF 4-skills

## Modules

- Assessments
- Basic training material
- Test

#### Vloerisolatie Folie

Het aanbrengen van reflecterende folie onder een bestaande houten / betonnen begane grondvloer





#### Leerdoelen

- · Beschrijven van een R waarde, Rc waarde, Emissiecoëfficiënt
- · Beschrijven werking reflectiefolie
- · Kennis van luchtdichting begane grondvloer
- Kunnen lezen van een verwerkingsvoorschrift Juiste werkvolgorde bepalen
- · Herkennen ondergrond
- Herkennen problemen (bouwfouten)

### Beroepshandelingen

- 1 Klantcontact
- 2. Veilig werken in een besloten ruimte (kruipruimte)
- 3. Gebruik van elektrisch gereedschap in een kruipruimte
- 4. Gebreken herkennen houtachtige vloer
- 5. Gebreken herkennen steenacht