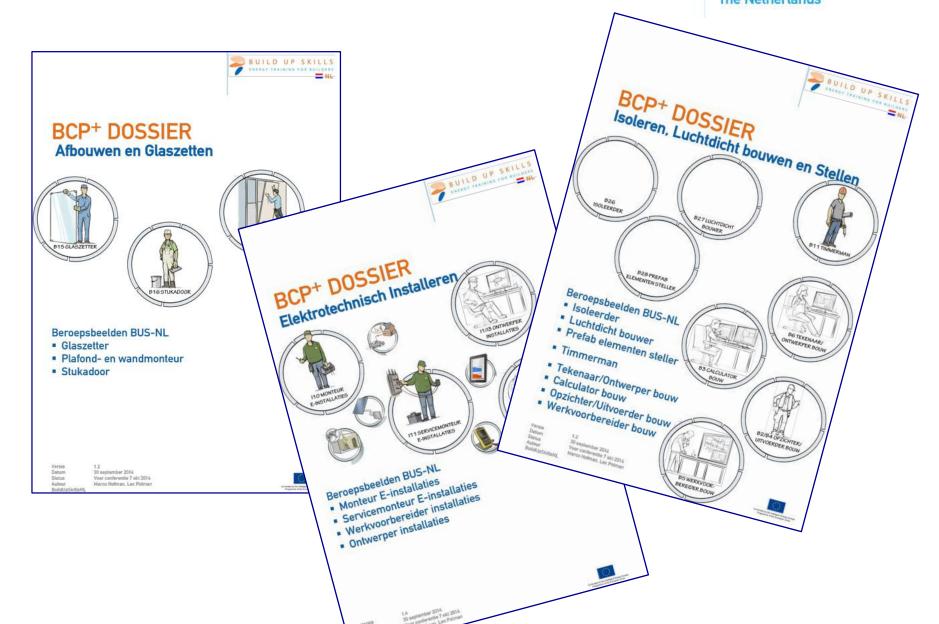

# BUILD Up Skills NL a comprehensive approach to successful upskilling



Ruud Geerligs SBRCURnet, Consortium member DuBUS, BUS\_N@W, BUStoB, INSITER





Co-funded by the Intelligent Energy Europe Programme of the European Union



# Consortium









MIDDEN

NEDERLAND .















# **BUILD UP Skills** The Netherlands

BUILD UP



Co-funded by the Intelligent Energy Europe Programme of the European Union

BUILD UP Skills Nederland

Oktober 2012

Analyse van de nationale status quo

# **BCP+** dossiers







## **BUStoB**

## BUILD UP Skills The Netherlands





6 modules EQF 4-skills

## Modules

- Assessments
- Basic training material
- Test

#### Vloerisolatie Folie

Het aanbrengen van reflecterende folie onder een bestaande houten / betonnen begane grondvloer





#### Leerdoelen

- · Beschrijven van een R waarde, Rc waarde, Emissiecoëfficiënt
- · Beschrijven werking reflectiefolie
- · Kennis van luchtdichting begane grondvloer
- Kunnen lezen van een verwerkingsvoorschrift Juiste werkvolgorde bepalen
- · Herkennen ondergrond
- Herkennen problemen (bouwfouten)

### Beroepshandelingen

- 1 Klantcontact
- 2. Veilig werken in een besloten ruimte (kruipruimte)
- 3. Gebruik van elektrisch gereedschap in een kruipruimte
- 4. Gebreken herkennen houtachtige vloer
- 5. Gebreken herkennen steenac