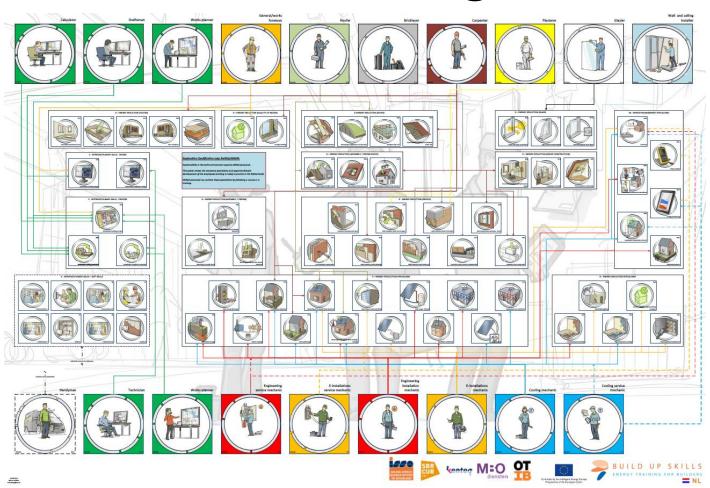

# Professions and specialisms - courses and training

# Common building professions level 2/3

Wall- and ceiling

# Common building professions level 4

# Soft skills

## S - INTERDISCIPLINARY SKILLS - SOFT SKILLS

# Tech skills