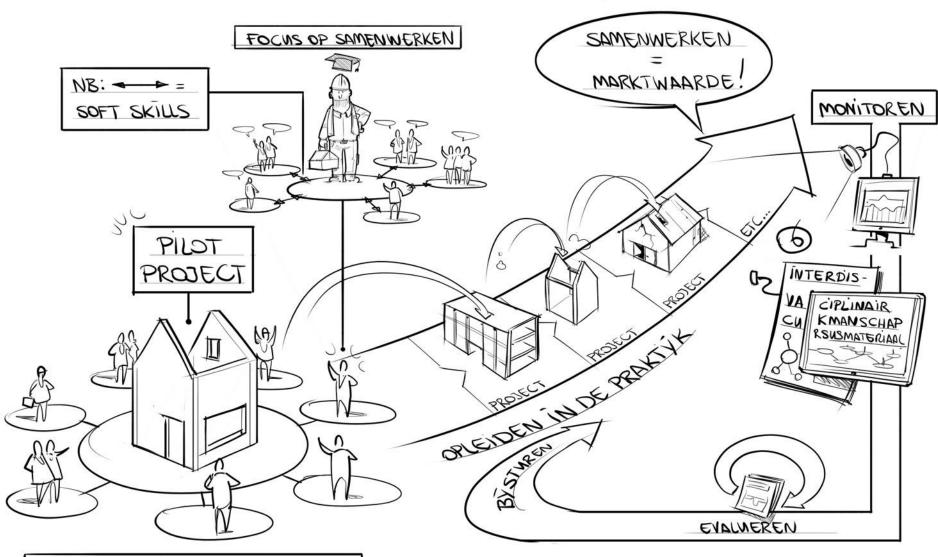

st, samen met passende maatregelen. De direct-leidinggevende moet de werknemers die betrokken zijn bij het werken in besloten ruimten voorlichting en instructie geven over de gevaren, de maatregelen die moeten worden genomen en de te volgen procedures. Zie: http://www.arbouw.nl/producten/adviezen/arbouw-advies-werken-in-besloten-ruimten

- Eisen aan opening voor toegankelijkheid van de kruipruimte
- Eisen aan minimale hoogte van kruipruimte (55cm ?)
- Eisen aan droogte van kruipruimte
- Eisen aan de persoonlijke beschermingsmiddelen

WERKCONFERENTIE 7 OKTOBER 2014



INTENSIEVE WERKSESSIES



# Implementation in regional areas





## BUILD UP SKILLS WERK CONFERENTIE 7 OKTOBER 2014





WERKCONFERENTIE 7 OKTOBER 2014





WERK CONFERENTIE 7 OKTOBER 2014



WERK CONFERENTIE 7 OKTOBER 2014



# Professions and specialisms - courses and training



# Common building professions level 2/3













Wall- and ceiling

# Common building professions level 4



# Soft skills

## S - INTERDISCIPLINARY SKILLS - SOFT SKILLS

















# Tech skills



## Vloerisolatie Folie

## Korte omschrijving

Het aanbrengen van reflecterende folie onder een bestaande houten / betonnen begane grondvloer





#### Leerdoelen

- Herkennen folies.
- Beschrijven van een R waarde, Rc waarde, Emissiecoëfficiënt
- · Beschrijven werking reflectiefolie
- · Kennis van luchtdichting begane grondvloer
- · Kunnen lezen van een verwerkingsvoorschrift
- Juiste werkvolgorde bepalen
- Herkennen ondergrond
- Herkennen problemen (bouwfouten)

## Beroepshandelingen

- 1. Klantcontact
- 2. Veilig werken in ee