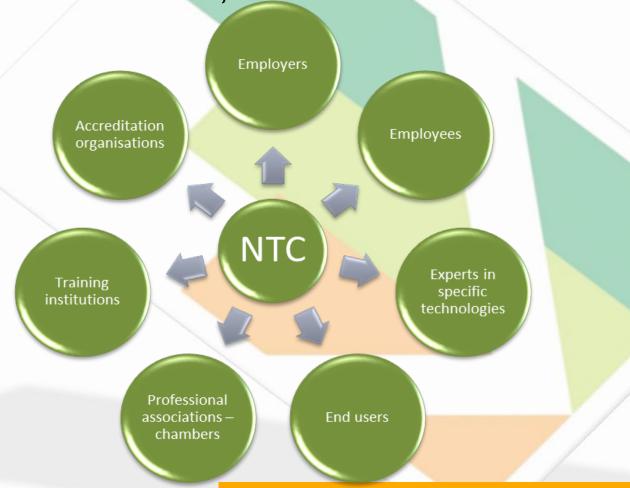

**Duration:** 36 months

Start date: 01/09/2014

End date: 31/08/2017

Proper training/ qualification certification systems

Workforce with certified qualifications (qualified workers)

National Technical Committees for three (3) blue collar professions: insulation technicians, aluminium and metal constructions craftsmen, installers-maintainers of burners

## MAIN STEPS

Creation/operation of the three technical committees

Updating of the professional frameworks to include EE

Definition of the requirements of the training and certification schemes

Design of the training programme