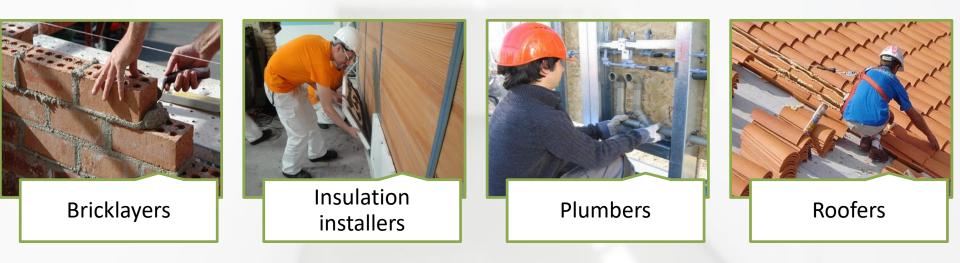

Challenges. New workforce

## Challenges. Scenario

agreen construction workers' skills!

FUNDACIÓN LABORAL DE LA CONSTRUCCIÓN