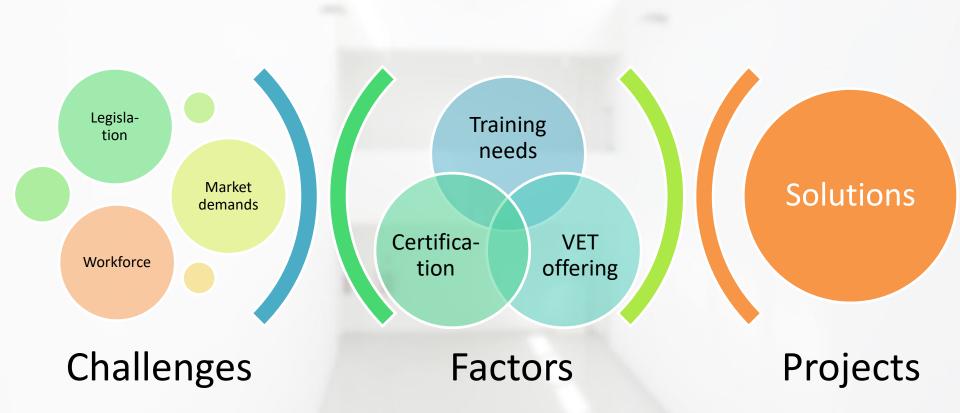

## Challenges

## Challenges

Reduce greenhous efficiency by a least 27% Legislation New workforce Market demands

FUNDACIÓN LABORAL DE LA CONSTRUCCIÓN

## **Needs detection**

### Needs detection. Some data

FUNDACIÓN LABORAL DE LA CONSTRUCCIÓN

**COM (2012) 433** Better anticipation of future skills needs!!

## Solutions in progress