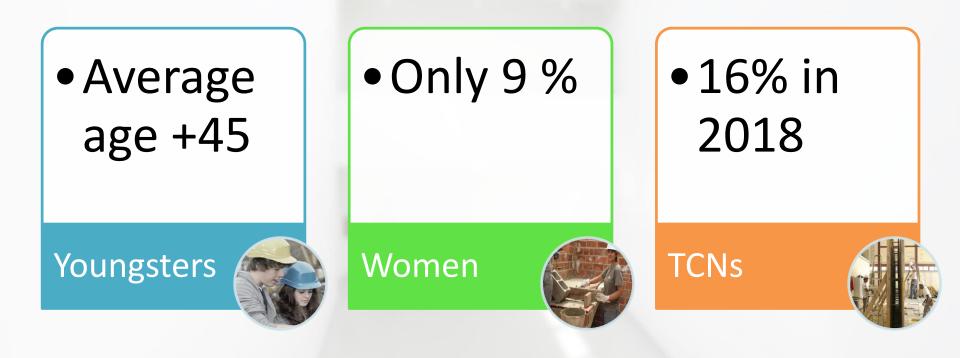

Challenges. New workforce

## Challenges. Scenario

agreen construction workers' skills!

FUNDACIÓN LABORAL DE LA CONSTRUCCIÓN