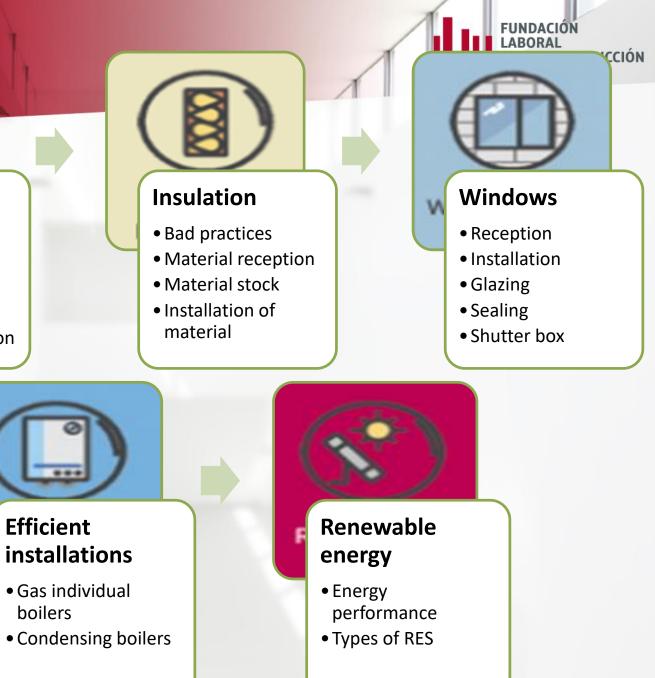

## App Construye 2020

**JCCIÓN** 

#### Energy efficiency

- Concepts
- Consumption
- Legal framework
- Energy certification