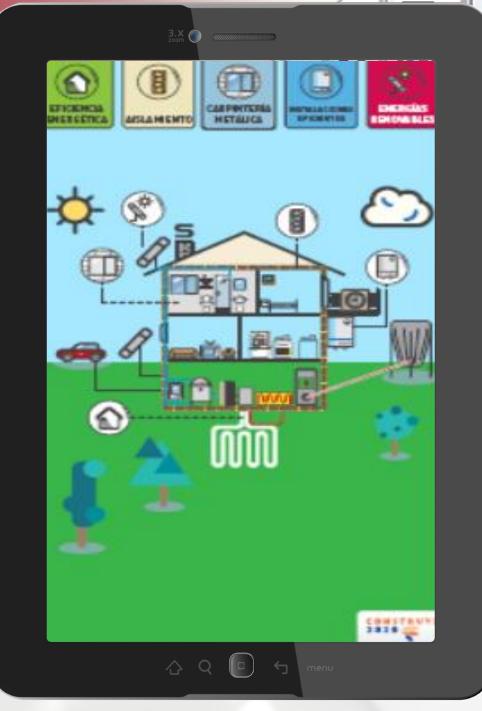

## App Construye 2020

**JCCIÓN** 

#### Energy efficiency

- Concepts
- Consumption
- Legal framework
- Energy certification