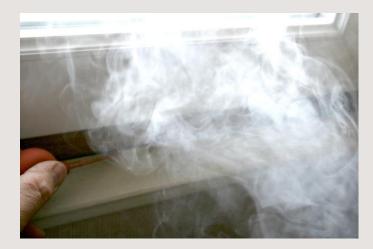

#### **Short time training : Quality test**

Blower-door test: exercises followed by quality test