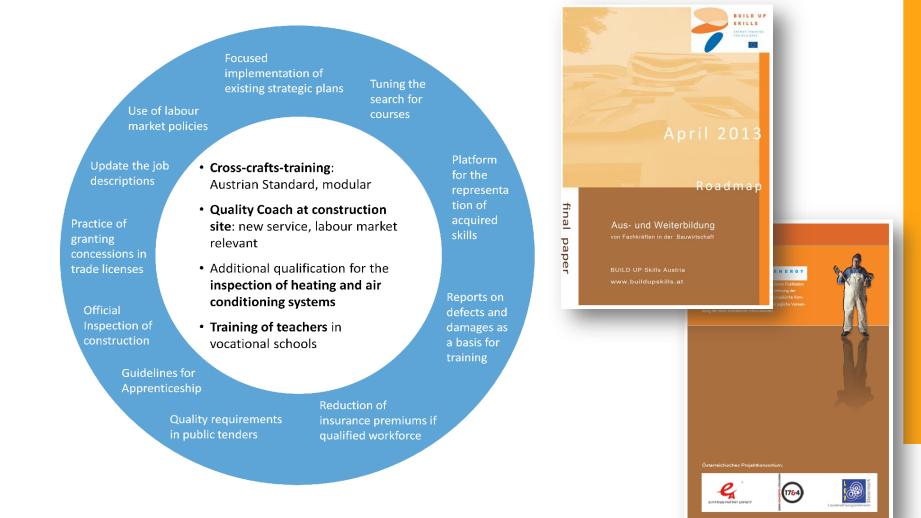

20<sup>st</sup> of November 2012 Main topic: Discussion of key activities of the national qualification roadmap
- 3<sup>rd</sup> platform meeting: 11<sup>st</sup> of April 2013 Main topic: Endorsement of the developed national qualification roadmap

Active involvement of all relevant Austrian stakeholders into the development process of the national qualification roadmap.





# **Analysis of the National Status Quo**

Status-quo analysis and possible paths for the optimization of education and trainings of professionals in the construction sector:

- Number of apprentices in trades and crafts is declining
- Improved overview and coordination of advanced training offers needed
- Clear information on skills associated with offered trainings needed





# **National Qualification Roadmap**





## **Endorsement of the National Qualification Roadmap**

- The majority of stakeholders underlined there effort to support the implementation of the roadmap by signing an endorsement document.
- So far the following public authorities and organizations confirmed their official commitment to the roadmap:

| Federal Ministry for<br>Education, Arts and Culture | Federal Ministry of Economy,<br>Family and Youth | Federal Ministry of Agriculture,<br>Forestry, Environment and<br>Water Management   | Federation of Industries                                             |
|-----------------------------------------------------|--------------------------------------------------|-------------------------------------------------------------------------------------|---------------------------------