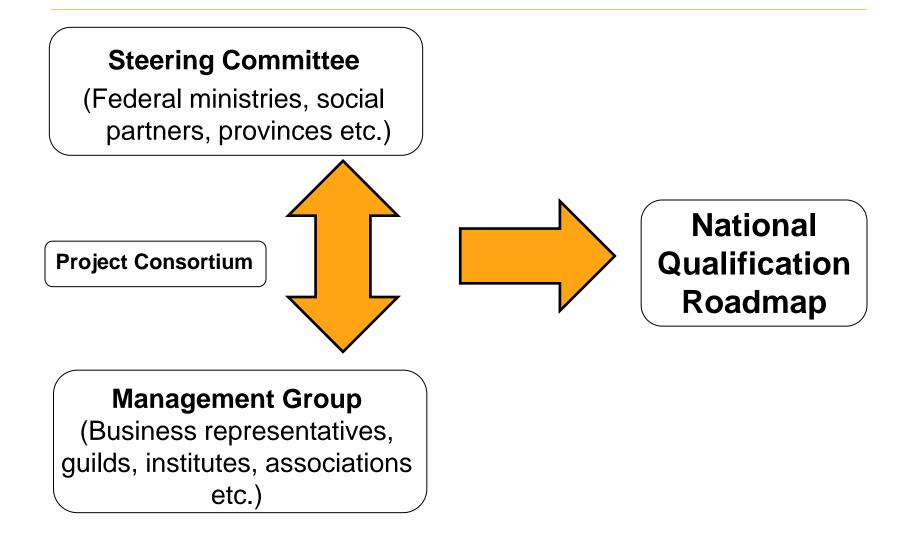

## Way to the National Qualification Roadmap

# Activities of Steering Committee & Management Group

Steering Committee (Federal ministries, provinces etc.)

Review and endorsement of the decisions of the management group

- Discussion of qualification needs
  - Establishment of a national qualification roadmap
- Discussion of possible barriers and gaps

## **Involved Austrian Stakeholders** Steering Committee

## **Involved Austrian Stakeholders** Management Group