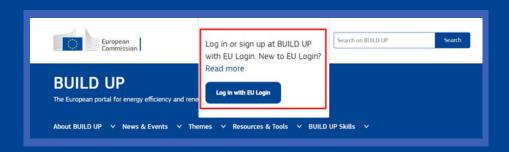

## Once you have an EU Login account...

Click on "Log in with EU Login" and provide the authentication information requested.

You will be automatically directed to your BUILD UP user account in the new portal.