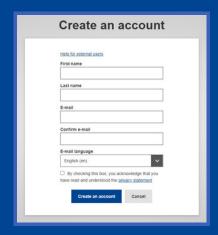

## If you do not have an EU Login account...

You will need to create an account entering the data requested **HERE**.

Then, you will be directed to the new BUILD UP portal.

Fill in the form with your data to create a **new BUILD UP account**.

This process is only necessary the first time you enter to the BUILD UP portal. Due to security controls, you may receive an automatic message: "Your account is blocked or has not been activated. Please contact a site administrator".