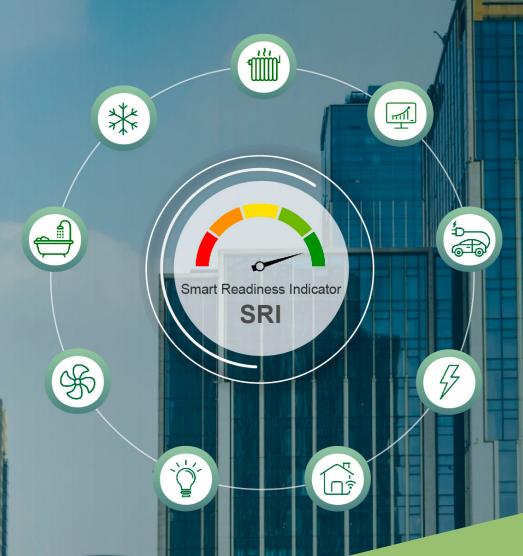

# THE SMART<sup>2</sup> PROJECT

The Smart Square Project (Smart Tools for Smart Buildings: Enhancing the intelligence of buildings in Europe), aims to develop and deliver the appropriate tools and applications, for the promotion and establishment of intelligence assessment of buildings, through the Smart Readiness Indicator (SRI) scheme.

# SMART<sup>2</sup> OBJECTIVES

**Development of Tools** 

Development of tools & services that will boost the uptake of the SRI scheme among the EU member states